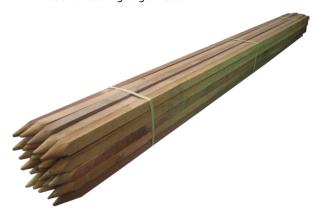

## Features/Benefits

- Chemical free and plantation grown
- · Smooth sawn finish and easy to nail into
- · Fine pointed end for easy insertion
- · Popular with local bodies for landscape trees

## **Recommended Usage**

13mm2 - ideal for visual markers

17mm2 - ideal for standalone plant supports

19mm2 - ideal for standalone plant supports

22mm2 - ideal for our SquareGuard range

25mm - ideal for our TriGuard tree shelters