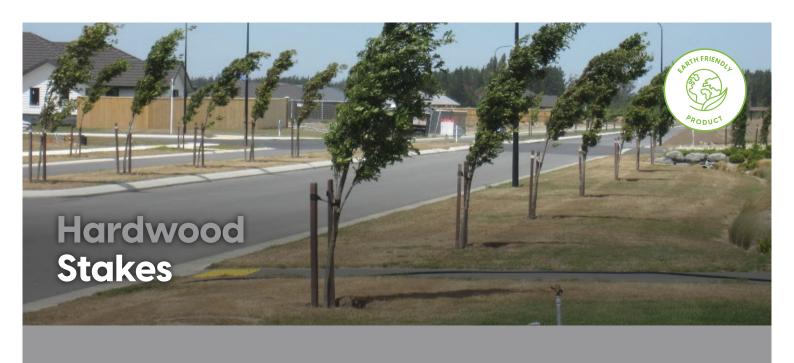

Hardwood Stakes are the recommended support for plants and trees during their establishment phase.