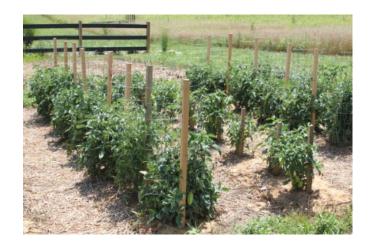

Hardwood Stakes are the recommended support for plants and trees during their establishment phase.